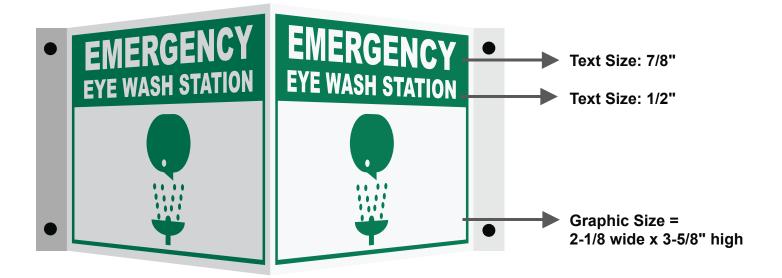

# 3-Way Emergency Eye Wash Sign D4567-IA

3-Way signs can be mounted on any flat surface.

Signs contain 2 panels printed with the same information. Each panel measures 10 wide x 7" high with 1" flanges

3-way signs offer 180° visibility